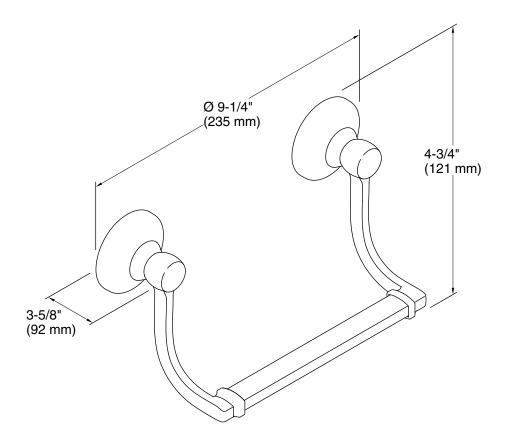

## **Technical Information**

All product dimensions are nominal.

Material: Metal